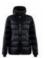

## ADV EXPLORE DOWN JACKET W

Craft 1911633

Blaze (396000)

Fiesta (433000)

(999000)

Warm down jacket made of recycled fabric designed for coldweather use. Comes with high collar, water-repellent 2-way front zipper, two side pockets with water-repellent zippers, inner zip pocket, adjustable drawstring at hem and hood, and cuffs at sleeves keeping cold wind out.•Water repellent 2-way front zip•Two side pockets with water repellent zippers•Warm high collar•Adjustable drawstring at waist and hood•Inner pocket zip zip•Two open inner pockets with elastic•Cuffs to prevent wind coming in at sleeve•Craft silicon print at right chest