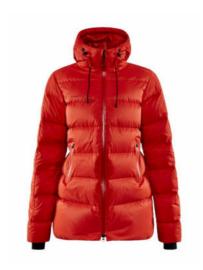

## ADV EXPLORE DOWN JACKET W

Craft 1911633

Blaze (396000)

Fiesta (433000)

(999000)

Warm down jacket made of recycled fabric designed for coldweather use. Comes with high collar, water-repellent 2-way front zipper, two side pockets with water-repellent zippers, inner zip pocket, adjustable drawstring at hem and hood, and cuffs at sleeves keeping cold wind out.•Water repellent 2-way front zip•Two side pockets with water repellent zippers•Warm high collar•Adjustable drawstring at waist and hood•Inner pocket zip zip•Two open inner pockets with elastic•Cuffs to prevent wind coming in at sleeve•Craft silicon print at right chest