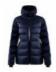

## ADV EXPLORE DOWN JACKET W

Craft 1911633

Blaze (396000)

Fiesta (433000)

(999000)

Warm down jacket made of recycled fabric designed for coldweather use. Comes with high collar, water-repellent 2-way front zipper, two side pockets with water-repellent zippers, inner zip pocket, adjustable drawstring at hem and hood, and cuffs at sleeves keeping cold wind out.•Water repellent 2-way front zip•Two side pockets with water repellent zippers•Warm high collar•Adjustable drawstring at waist and hood•Inner pocket zip zip•Two open inner pockets with elastic•Cuffs to prevent wind coming in at sleeve•Craft silicon print at right chest