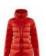

## ADV EXPLORE DOWN JACKET W

Craft 1911633

Blaze (396000)

Fiesta (433000)

(999000)

Warm down jacket made of recycled fabric designed for coldweather use. Comes with high collar, water-repellent 2-way front zipper, two side pockets with water-repellent zippers, inner zip pocket, adjustable drawstring at hem and hood, and cuffs at sleeves keeping cold wind out.•Water repellent 2-way front zip•Two side pockets with water repellent zippers•Warm high collar•Adjustable drawstring at waist and hood•Inner pocket zip zip•Two open inner pockets with elastic•Cuffs to prevent wind coming in at sleeve•Craft silicon print at right chest