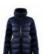

## ADV EXPLORE DOWN JACKET W

Craft 1911633

Blaze (396000)

Fiesta (433000)

(999000)

Warm down jacket made of recycled fabric designed for coldweather use. Comes with high collar, water-repellent 2-way front zipper, two side pockets with water-repellent zippers, inner zip pocket, adjustable drawstring at hem and hood, and cuffs at sleeves keeping cold wind out.•Water repellent 2-way front zip•Two side pockets with water repellent zippers•Warm high collar•Adjustable drawstring at waist and hood•Inner pocket zip zip•Two open inner pockets with elastic•Cuffs to prevent wind coming in at sleeve•Craft silicon print at right chest