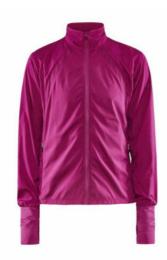

## **ADV ESSENCE WIND** JACKET W

Craft 1911241

Versatile training jacket with adjustable drawstring at waist for a feminine fit. Made of lightweight, woven wind- and water-repellent recycled polyester offering efficient moisture transport. Perforations at chest and under sleeves for enhanced ventilation. Two zip side pockets.•Lightweight, woven wind- and water-repellent recycled polyester • Perforations at chest and under sleeves for enhanced ventilation•Adjustable drawstring at waist•Two zip side pockets at front for safe storage•Adjustable drawstring at bottom