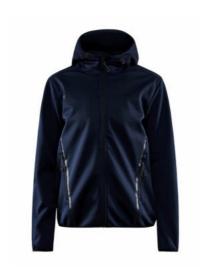

## **ADV EXPLORE SOFT** SHELL JACKET W

Craft 1910993

Advanced softshell jacket in a recycled wind- protective fabric with soft brushed inside, great stretch and taped details. Comes with two zip side pockets, inner zip pocket, adjustable hood, and elastic at hem and sleeve ends. • Stretchy fabric with soft inside (WP 8000/MVP 300)•Taped details at front•Two side pockets with zip•Elastic edge band at hem and at sleeve end to prevent wing coming in Adjustable hood both at front and at back Craft branded details Inside pocket with zip•Wind protective