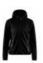

## **ADV EXPLORE SOFT** SHELL JACKET W

Craft 1910993

Advanced softshell jacket in a recycled wind- protective fabric with soft brushed inside, great stretch and taped details. Comes with two zip side pockets, inner zip pocket, adjustable hood, and elastic at hem and sleeve ends. • Stretchy fabric with soft inside (WP 8000/MVP 300)•Taped details at front•Two side pockets with zip•Elastic edge band at hem and at sleeve end to prevent wing coming in Adjustable hood both at front and at back Craft branded details Inside pocket with zip•Wind protective