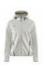

## **ADV EXPLORE SOFT** SHELL JACKET W

Craft 1910993

Advanced softshell jacket in a recycled wind- protective fabric with soft brushed inside, great stretch and taped details. Comes with two zip side pockets, inner zip pocket, adjustable hood, and elastic at hem and sleeve ends. • Stretchy fabric with soft inside (WP 8000/MVP 300)•Taped details at front•Two side pockets with zip•Elastic edge band at hem and at sleeve end to prevent wing coming in Adjustable hood both at front and at back Craft branded details Inside pocket with zip•Wind protective