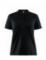

# CORE BLEND POLO SHIRT W

## Craft 1910746

Build your brand on a daily basis with Core Blend Polo Shirt. This classic polo shirt is made of a soft cotton- and polyester blend that offers great comfort the entire day. Comes with three-button placket.

- •Soft cotton- and polyester blend
- Three-button placket
- •Printed Craft logo at sleeve and six dot at back
- •Regular fit