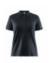

# CORE BLEND POLO SHIRT W

## Craft 1910746

Build your brand on a daily basis with Core Blend Polo Shirt. This classic polo shirt is made of a soft cotton- and polyester blend that offers great comfort the entire day. Comes with three-button placket.

- •Soft cotton- and polyester blend
- Three-button placket
- •Printed Craft logo at sleeve and six dot at back
- •Regular fit