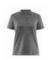

# CORE BLEND POLO SHIRT W

## Craft 1910746

Build your brand on a daily basis with Core Blend Polo Shirt. This classic polo shirt is made of a soft cotton- and polyester blend that offers great comfort the entire day. Comes with three-button placket.

- •Soft cotton- and polyester blend
- Three-button placket
- •Printed Craft logo at sleeve and six dot at back
- •Regular fit