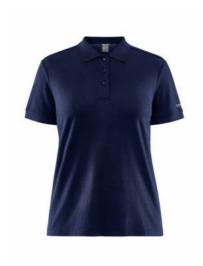

# CORE BLEND POLO SHIRT W

## Craft 1910746

Build your brand on a daily basis with Core Blend Polo Shirt. This classic polo shirt is made of a soft cotton- and polyester blend that offers great comfort the entire day. Comes with three-button placket.

- •Soft cotton- and polyester blend
- Three-button placket
- •Printed Craft logo at sleeve and six dot at back
- •Regular fit