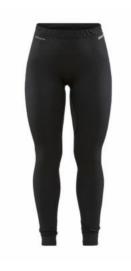

## ACTIVE EXTREME X PANTS W

Craft 1909677

High-performance baselayer pants with tight fit and mesh panels for excellent function during high-intensity workouts. Recycled fabrics.•Supertight fit•Thin, lightweight and elastic fabric that is channel-knitted to trap air and provide warmth•Coolmax-Air fiber against the skin enhances cooling and moisture transport•Flatlock seams that follow body movements•Mesh inserts at groins for enhanced ventilation where it's most needed•This product is made with SeaQual polyester that is produced from recycled plastic from the ocean