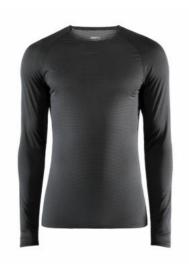

## Craft 1908852

INSTRUCCIONES DE USO

 $\textcircled{10} \ \boxtimes \ \boxtimes \ \boxdot \ \bigotimes \ \boxtimes$ 

WHITE (900000) (

Black (999000) Superlight and cooling long-sleeve tee in highly functional mesh that provides excellent temperature management during high-intensity workouts.

#### •Tight fit

•Thin, lightweight fabric that provides you with the best moisture transport

•Recycled polyester for decreasing the environmental footprints •Taped details for a lightweight construction

•Fabric weight: 80gsm