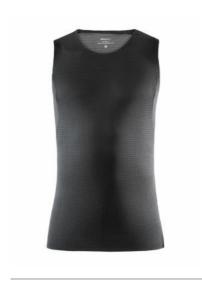

## Craft 1908850

**INSTRUCCIONES DE USO** 

Superlight and cooling sleeveless mesh top that provides excellent temperature management during high-intensity workouts.

- •Tight fit
- •Thin, lightweight fabric that provides you with the best moisture transport
- •Recycled polyester for decreasing the environmental footprints
- •Taped details for a lightweight construction
- •Fabric weight: 80gsm