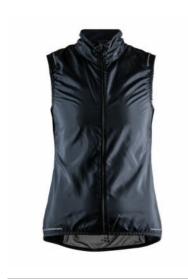

## ESSENCE LIGHT WIND VEST W

Craft 1908793

**INSTRUCCIONES DE USO** 

Ultra-lightweight (43 gsm) bike vest with wind-protective and water-repellent front, elastic mesh at back and brushed fleece at inner collar. Made of recycled fabrics. Packs easily into a bike jersey back pocket. Ultra-lightweight recycled woven polyester, 43 gsm Wind-protective and water-repellent fabric at front Elastic mesh at back for enhanced ventilation and optimal fit Recycled fabric Durable water repellent (DWR) finish The vest packs into its own back pocket and is easily stowable in jersey pocket Elastic edging at the bottom Brushed fleece fabric at inner collar Reflective details for optimal visibility