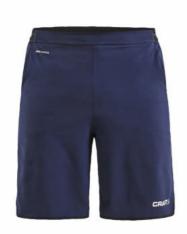

## Craft 1908237

**INSTRUCCIONES DE USO** 

Navy/Whit e (390900)

White/Bla Black (999000) (900999)

ck

Pro Control Impact Shorts are made of a woven, stretchy and highly functional fabric that provides great freedom of movement and efficient body-temperature management for optimal performance. These premium shorts have a long fit and come with inner briefs, side slits, pockets, elastic waistband and space for branding with club, sponsor or company logos.

- Stretchy woven shorts
- Long shorts with slit and pockets
- Elastic band in waste
- Space for club/company branding
- Eco friendly