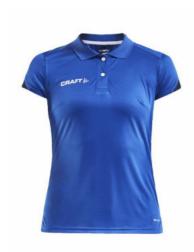

# **PRO CONTROL IMPACT POLO W**

## Craft 1908226

| INSTRUCCI | ONES D | E USO |
|-----------|--------|-------|
|           |        |       |

Intensify your game with this premium performance polo shirt. Made of a lightweight, breathable and recycled polyester fabric, Pro Control Impact Polo provides optimal function and an eco-friendly attitude. Features classic collar with two buttons, tight-fitting sleeves and plenty of space for branding with club, sponsor or company logos. Ergonomic design and great stretch ensure excellent freedom of movement.