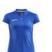

#### COMPOSICION

Material: Front body: 100% Polyester-recycled Back Body: 97% Polyesterrecycled 3% Polyester

Mujer Product print code:

Product designer:

White/Bla

ck

Club Cobolt/Na vy

(346390)

Navy/Whit Bright e (390900)

Red/Black (430999) (900999)

Black/Whi te (999900)