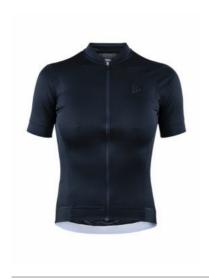

# **ESSENCE JERSEY W**

## Craft 1907133

**INSTRUCCIONES DE USO** 

(40)

Soft and stretchy bike jersey offering excellent moisture transport and comfort. Timeless design, eco-friendly Solution Dye fabric dyeing process, four back pockets and silicone print at back bottom

- •Functional fabric that provides great moisture transport and comfort
- •Solution dye fabric that uses less water, chemicals and energy
- •Soft, elastic fabrics for optimal fit and freedom of movement
- •Four back pockets (one zip)
- •Full front zipper
- •Reflective logos
- •Silicone print at back bottom hem keeps the jersey in place